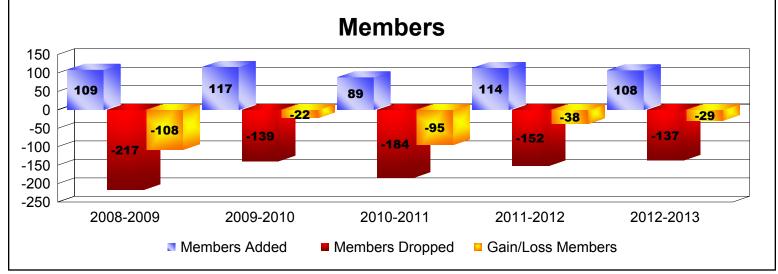

District 101VG As of June 2013 Cumulative

| Year      | New<br>Clubs | Dropped<br>Clubs | Gain/<br>Loss<br>Clubs | New<br>Members | Charter<br>Members | Reinstate<br>Members | Transfer<br>Members | Total<br>Member<br>Added | Total<br>Members<br>Dropped | Gain/<br>Loss<br>Members |
|-----------|--------------|------------------|------------------------|----------------|--------------------|----------------------|---------------------|--------------------------|-----------------------------|--------------------------|
| 2008-2009 | 0            | -3               | -3                     | 100            | 0                  | 3                    | 6                   | 109                      | -217                        | -108                     |
| 2009-2010 | 0            | -2               | -2                     | 107            | 0                  | 2                    | 8                   | 117                      | -139                        | -22                      |
| 2010-2011 | 0            | 0                | 0                      | 79             | 0                  | 2                    | 8                   | 89                       | -184                        | -95                      |
| 2011-2012 | 0            | -1               | -1                     | 99             | 0                  | 9                    | 6                   | 114                      | -152                        | -38                      |
| 2012-2013 | 0            | -2               | -2                     | 98             | 0                  | 0                    | 10                  | 108                      | -137                        | -29                      |
| Average   | 0            | -2               | -2                     | 97             | 0                  | 3                    | 8                   | 107                      | -166                        | -58                      |