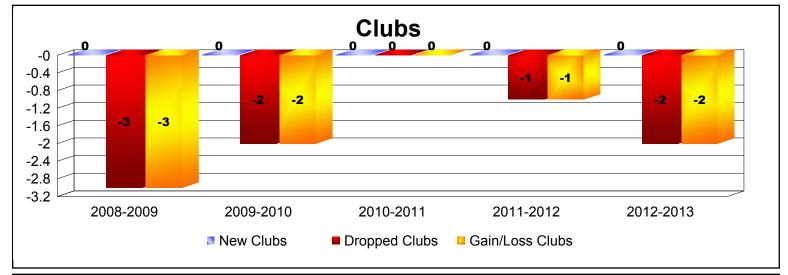

District 101VG As of June 2013 Cumulative

| Year      | New<br>Clubs | Dropped<br>Clubs | Gain/<br>Loss<br>Clubs | New<br>Members | Charter<br>Members | Reinstate<br>Members | Transfer<br>Members | Total<br>Member<br>Added | Total<br>Members<br>Dropped | Gain/<br>Loss<br>Members |
|-----------|--------------|------------------|------------------------|----------------|--------------------|----------------------|---------------------|--------------------------|-----------------------------|--------------------------|
| 2008-2009 | 0            | -3               | -3                     | 100            | 0                  | 3                    | 6                   | 109                      | -217                        | -108                     |
| 2009-2010 | 0            | -2               | -2                     | 107            | 0                  | 2                    | 8                   | 117                      | -139                        | -22                      |
| 2010-2011 | 0            | 0                | 0                      | 79             | 0                  | 2                    | 8                   | 89                       | -184                        | -95                      |
| 2011-2012 | 0            | -1               | -1                     | 99             | 0                  | 9                    | 6                   | 114                      | -152                        | -38                      |
| 2012-2013 | 0            | -2               | -2                     | 98             | 0                  | 0                    | 10                  | 108                      | -137                        | -29                      |
| Average   | 0            | -2               | -2                     | 97             | 0                  | 3                    | 8                   | 107                      | -166                        | -58                      |